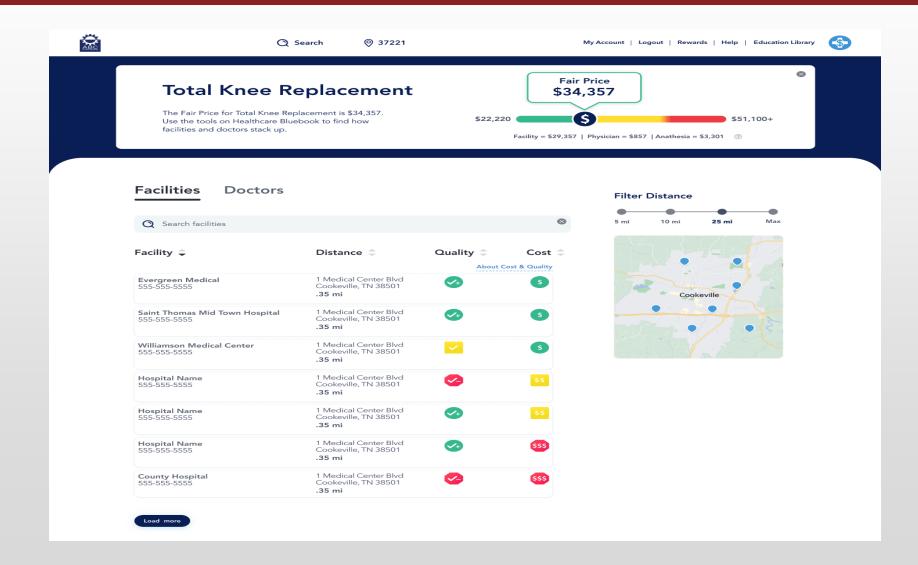

What if they knew prior to the procedure which providers in the area had the highest quality scores for the lowest price! This data is available.

What if they knew the provider that was recommended that charges \$52,000 only did a few of those procedures a year and had lower outcomes with higher infection rates. What if they knew prior to the procedure which providers in the area had the highest quality scores for the lowest price! This data is available.